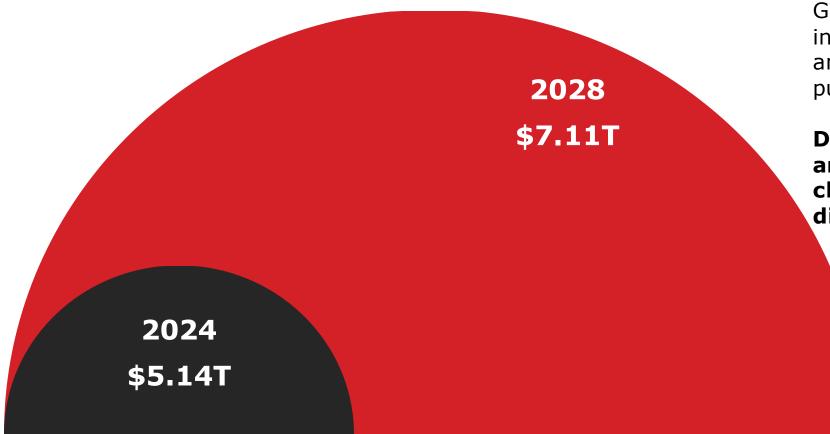

## **Meeting Distributor Client Demand**

Global E-Commerce Continues to Grow

Global e-commerce market, source – eCommerceDB/Statista

Global e-commerce saw a 10.4% increase from 2023, driven by new tech and consumer shifts toward online purchasing.

Digital storefronts for distributors are essential for meeting growing client demand for a seamless, digital buying experience